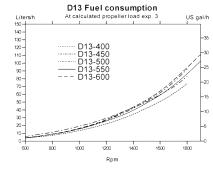

## D13-500 Specifications

| D13                                     |
|-----------------------------------------|
| C1 - Continuous Duty Commercial_1       |
| 500 (368)                               |
| 1800                                    |
| In-line 6                               |
| 12.78                                   |
| 131                                     |
| - 158                                   |
| 16.5:1                                  |
| Electronic high pressure unit injectors |
| 24V – 110A                              |
| YES                                     |
| 2164                                    |
| 1520                                    |
| Shaft drive                             |
|                                         |