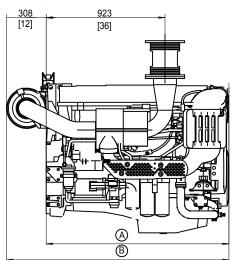

### D13-500 Dimensions

Not for installation

- (A) HE/CC 1420 (56), KC 1465 (58)
- (B) HE/CC 1728 (68), KC 1773 (70)