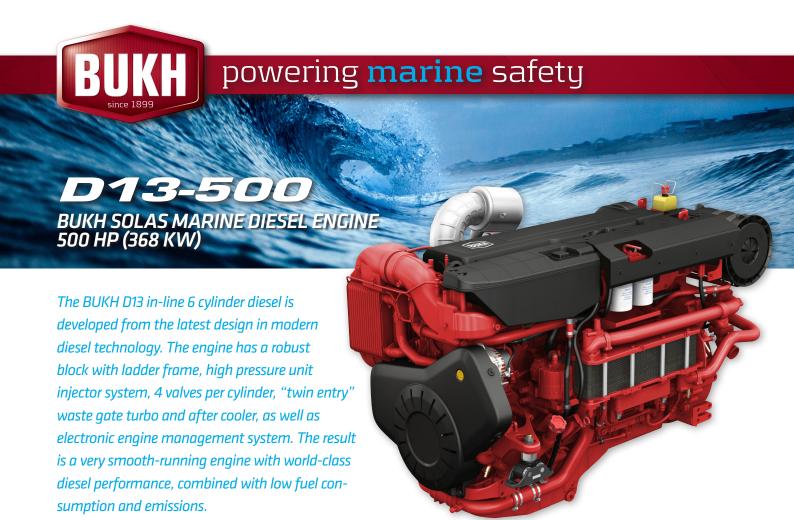

#### **BUKH SOLAS MARINE DIESEL ENGINE**

## D13-500 Specifications

| D13                                     |
|-----------------------------------------|
| C1 - Continuous Duty Commercial_1       |
| 500 (368)                               |
| 1800                                    |
| In-line 6                               |
| 12.78                                   |
| 131                                     |
| - 158                                   |
| 16.5:1                                  |
| Electronic high pressure unit injectors |
| 24V – 110A                              |
| YES                                     |
| 2164                                    |
| 1520                                    |
| Shaft drive                             |
|                                         |