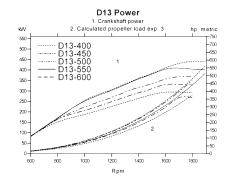

## D13-500 Specifications

| D13                                     |
|-----------------------------------------|
| C1 - Continuous Duty Commercial_1       |
| 500 (368)                               |
| 1800                                    |
| In-line 6                               |
| 12.78                                   |
| 131                                     |
| - 158                                   |
| 16.5:1                                  |
| Electronic high pressure unit injectors |
| 24V – 110A                              |
| YES                                     |
| 2164                                    |
| 1520                                    |
| Shaft drive                             |
|                                         |