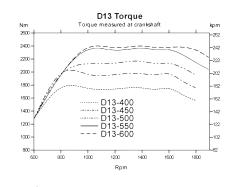

## D13-500 Specifications

| D13                                     |
|-----------------------------------------|
| C1 - Continuous Duty Commercial_1       |
| 500 (368)                               |
| 1800                                    |
| In-line 6                               |
| 12.78                                   |
| 131                                     |
| - 158                                   |
| 16.5:1                                  |
| Electronic high pressure unit injectors |
| 24V – 110A                              |
| YES                                     |
| 2164                                    |
| 1520                                    |
| Shaft drive                             |
|                                         |