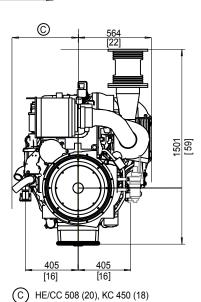

### D13-500 Dimensions

Not for installation

- (A) HE/CC 1420 (56), KC 1465 (58)
- (B) HE/CC 1728 (68), KC 1773 (70)